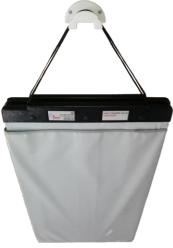

WALL HOLDER

- \* 150 kg carrying capacity
- \* it is 1800 mm long, 500 mm wide, The height is only 20 mm.
- \* Antibacterial and easy to be cleaned
- \* It's made of x-ray permeable material

- \* Wall Holder
- \* It's easy to double up
- \* It's easy to carry with the shoulder straps
- \* Strong and changeble cover
- \* Easy and safe transfer