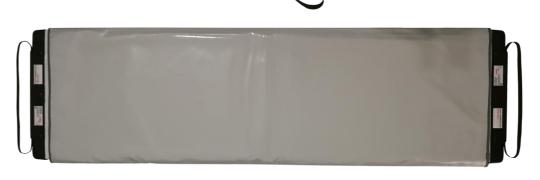

## ROLLBOARD / PATIENT TRANSFER SLIDE ASM R100

In health institutions, operating rooms, clinics, in short; the **Rollboard** is being used everywhere to transfer the patients to different locations when needed in a practical way. This product is manufactured using extremely durable materials, it is specially designed to ensure that the patients are being transferred with minimum jolt.

\* The Rollboard can be perfectly used to transfer patients after their surgery because it causes minimum jolt.

\* There is a special fabric on it. The patient can be easily put on the product and easily transferred to a different patient bed because of this fabric.

\* The patient can be carried to the stretcher or the patient bed without being moved.

\* The Rollboard is so designed that the patient can be transferred with just a single person.

\* "Custom manufacturing in desired color" For example: The product in the operating room and services can being used in different colors so the slides can be prevented from being switched

WALL HOLDER

- \* 150 kg carrying capacity
- \* it is 1800 mm long, 500 mm wide, The height is only 20 mm.
- \* Antibacterial and easy to be cleaned
- \* It's made of x-ray permeable material

- \* Wall Holder
- \* It's easy to double up
- \* It's easy to carry with the shoulder straps
- \* Strong and changeble cover
- \* Easy and safe transfer