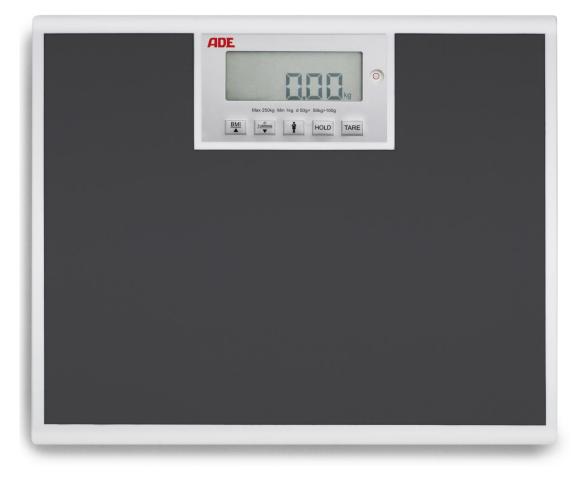

## Electronic floor scale M320600

The perfect scale for daily use at Hospitals, Clinics and GPs offices. Strong and sturdy construction with a total capacity of 250 kg and a fine graduation of 50 g. The turning display allows the reading from both sides of the display. Mains and battery operated for maximum flexibility. A BMI function is integrated as standard function.

## Technical specification:

Capacity:250 kgGraduation:50g<50kg>100 gDimensions:400 x 350 x 44 mmWeight:3,8 kgMain all off switch

Function: BMI calculation, mother and child weighing, turning display, hold & auto-hold, auto-switch off Power supply: 4 x AA batteries life time approx. 4000 cycles and mains Levelling feet Tap on start function